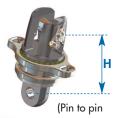

#### FAST asymmetric spinnaker thimbles Specifications

| FAST models    | FAST 1500 | FAST 2500 | FAST4500 | FAST7000 | FAST 12000<br>Standard | FAST 12000<br>Racing |
|----------------|-----------|-----------|----------|----------|------------------------|----------------------|
| Height (mm)    | 65        | 82        | 92       | 119      | 142                    | 42                   |
| Weight (g)     | 222       | 426       | 581      | 1114     | 1900                   | 1900                 |
| Jaw width (mm) | 15        | 17,5      | 19       | 26       | 26                     | 22                   |