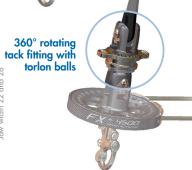

Carbon housing strong and light

RATCHET SYSTEM

Rotating tack fitting with Torlon® balls Tack attaching rope included)

#### Smooth rotation

Torlon® balls

FAST thimble, perfectly designed to fit the FX+ drum jaws with quick release pin

Removable furling line

From Gennaker or Code Zero to the asymmetric Spinnaker

(non-captive A.T. rope)