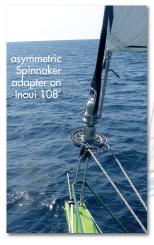

#### TACK ADJUSTMENT

Two options are available to adjust the tack of your asymmetric Spinnaker: