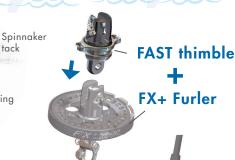

# design by Facnor THIMBLE

Tack and head furl simultaneously

(A.T. rope captive inside the luff tape)

FAST ASYMMETRIC SPINNAKER THIMBLE

#### FX+ with FAST thimble Features:

- FAST thimble : with the FX+ furler, this FAST system allows you to use your FX+ from Gennaker to asymmetric Spinnaker in a two clicks
- Possibility to use your existing asymmetric Spinnaker
- Easy and regular furling from top to bottom.

#### FX+ FAST: Option fitting for asymmetric Spinnaker

- System suitable for use with an existing FX furler
- Rotating tack fitting, sail furls in from head to tack.

FAST asymmetric spinnaker thimbles Find the thimble adapted to your boat