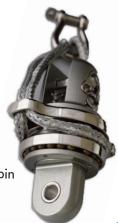

#### Smooth rotation

Torlon® balls

FAST thimble, perfectly designed to fit the FX+ drum jaws with quick release pin

Removable furling line

From Gennaker or Code Zero to the asymmetric Spinnaker

(non-captive A.T. rope)

#### FX+ FAST: Option fitting for asymmetric Spinnaker

- System suitable for use with an existing FX furler
- Rotating tack fitting, sail furls in from head to tack.

FAST asymmetric spinnaker thimbles Find the thimble adapted to your boat