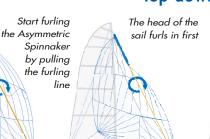

### "top-down" System

lashing

#### FX+ FAST: Option fitting for asymmetric Spinnaker

- System suitable for use with an existing FX furler
- Rotating tack fitting, sail furls in from head to tack.

FAST asymmetric spinnaker thimbles Find the thimble adapted to your boat