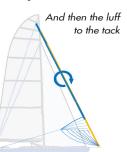

#### FX+ FAST: Option fitting for asymmetric Spinnaker

- System suitable for use with an existing FX furler
- Rotating tack fitting, sail furls in from head to tack.

FAST asymmetric spinnaker thimbles Find the thimble adapted to your boat

#### TACK ADJUSTMENT

Two options are available to adjust the tack of your asymmetric Spinnaker:

#### ■ SSH solid sheave:

- used to adjust the tack point, with a maximum luff;
- This option is available from FX+1500 up to FX+12000, above models on request.

SSH stainless steel solid sheaves Compact and fitted with quick release pin.