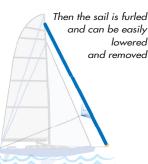

#### FX+ with FAST thimble Features:

- FAST thimble : with the FX+ furler, this FAST system allows you to use your FX+ from Gennaker to asymmetric Spinnaker in a two clicks
- Possibility to use your existing asymmetric Spinnaker
- Easy and regular furling from top to bottom.

#### FX+ FAST: Option fitting for asymmetric Spinnaker

- System suitable for use with an existing FX furler
- Rotating tack fitting, sail furls in from head to tack.

FAST asymmetric spinnaker thimbles Find the thimble adapted to your boat