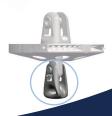

# design by Facnor THIMBLE

Tack and head furl simultaneously

(A.T. rope captive inside the luff tape)

FAST ASYMMETRIC SPINNAKER THIMBLE

#### FX+ FAST: Option fitting for asymmetric Spinnaker

- System suitable for use with an existing FX furler
- Rotating tack fitting, sail furls in from head to tack.

FAST asymmetric spinnaker thimbles Find the thimble adapted to your boat