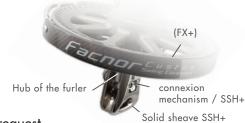

#### ■ SSH solid sheave:

- used to adjust the tack point, with a maximum luff;
- This option is available from FX+1500 up to FX+12000, above models on request.

SSH stainless steel solid sheaves Compact and fitted with quick release pin.